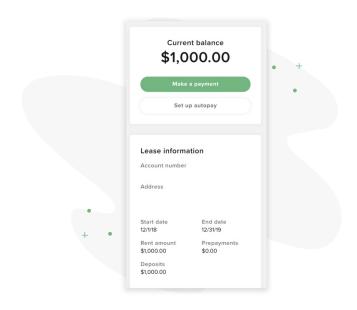

#### **Payments**

The Payments page shows your transaction history - charges, payments, refunds, and more. From here, you can make a one-time payment or set up autopay.

| Xour            |           |                                               |            |                 | (Rachel Resident                                                    |
|-----------------|-----------|-----------------------------------------------|------------|-----------------|---------------------------------------------------------------------|
| Your<br>Company |           |                                               |            |                 | •                                                                   |
| 슈 Home          | Payments  |                                               |            |                 |                                                                     |
| Payments        | Scheduled | payments                                      |            |                 | Current balance                                                     |
| B Requests      | DATE      | мемо                                          | AMOUNT     |                 | \$1,000.00                                                          |
| Announcements 🕦 | 2/28/19   | Payment<br>Autopay - Bank account ending 3123 | \$1,000.00 | Edit            | Make a payment                                                      |
| Documents       |           |                                               |            |                 | Set up autopay                                                      |
| 89 Contacts     | History   |                                               |            | Email statement |                                                                     |
| Community       | DATE      | мемо                                          | AMOUNT     | BALANCE         | Lease information                                                   |
|                 | 2/1/19    | Charge<br>March rent                          | \$1,000.00 | \$1.000.00      | Account number<br>04644969<br>Address                               |
|                 | 1/31/19   | Payment<br>Credit card                        | \$1,000.00 | \$0.00          | 100 South Main Street - 1<br>Los Angeles, CA 90012<br>United States |

Make a payment online by clicking the "Make Payment" button from the home dashboard or payments page. You have the option to make a onetime payment or set up an automatic payment to process on a regular basis.