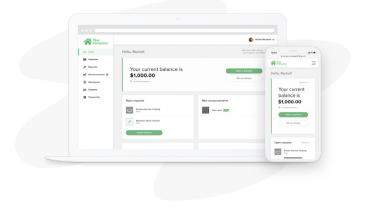

## 24/7 access from anywhere

The resident site is fully mobile responsive and available 24 hours a day so you can make payments, submit requests, or access important documents anytime, anywhere.

#### **Payments**

The Payments page shows your transaction history - charges, payments, refunds, and more. From here, you can make a one-time payment or set up autopay.

| Xour            |           |                                               |            |                 | (Rachel Resident                                                    |
|-----------------|-----------|-----------------------------------------------|------------|-----------------|---------------------------------------------------------------------|
| Your<br>Company |           |                                               |            |                 | •                                                                   |
| 슈 Home          | Payments  |                                               |            |                 |                                                                     |
| Payments        | Scheduled | payments                                      |            |                 | Current balance                                                     |
| B Requests      | DATE      | мемо                                          | AMOUNT     |                 | \$1,000.00                                                          |
| Announcements 🕦 | 2/28/19   | Payment<br>Autopay - Bank account ending 3123 | \$1,000.00 | Edit            | Make a payment                                                      |
| Documents       |           |                                               |            |                 | Set up autopay                                                      |
| 89 Contacts     | History   |                                               |            | Email statement |                                                                     |
| Community       | DATE      | мемо                                          | AMOUNT     | BALANCE         | Lease information                                                   |
|                 | 2/1/19    | Charge<br>March rent                          | \$1,000.00 | \$1.000.00      | Account number<br>04644969<br>Address                               |
|                 | 1/31/19   | Payment<br>Credit card                        | \$1,000.00 | \$0.00          | 100 South Main Street - 1<br>Los Angeles, CA 90012<br>United States |