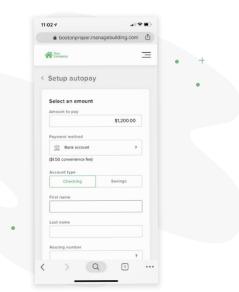

Make a payment online by clicking the "Make Payment" button from the home dashboard or payments page. You have the option to make a onetime payment or set up an automatic payment to process on a regular basis.

You can schedule the payment for a later date--or to pay immediately. Once you make a payment, it may take a day or two for the charge show up on your bank or credit card statement. If an online payment is refused by your bank, it will reflect on the Payments page automatically.