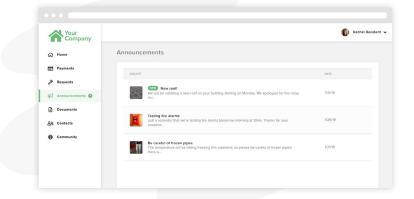

#### **Announcements**

You will receive important news and updates which will be posted on the resident site and also sent to your email. You can log in to the resident site to check for new announcements right on the dashboard.