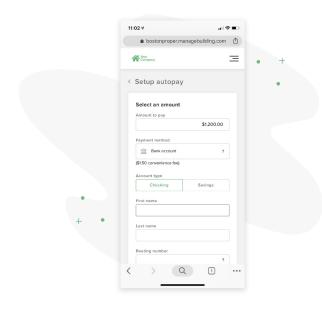

#### **Payments**

The Payments page shows your transaction history - charges, payments, refunds, and more. From here, you can make a one-time payment or set up autopay.

| Xour            |           |                                               |            |                 | (Rachel Resident                                                    |
|-----------------|-----------|-----------------------------------------------|------------|-----------------|---------------------------------------------------------------------|
| Your<br>Company |           |                                               |            |                 | •                                                                   |
| 슈 Home          | Payments  |                                               |            |                 |                                                                     |
| Payments        | Scheduled | payments                                      |            |                 | Current balance                                                     |
| B Requests      | DATE      | мемо                                          | AMOUNT     |                 | \$1,000.00                                                          |
| Announcements 🕦 | 2/28/19   | Payment<br>Autopay - Bank account ending 3123 | \$1,000.00 | Edit            | Make a payment                                                      |
| Documents       |           |                                               |            |                 | Set up autopay                                                      |
| 89 Contacts     | History   |                                               |            | Email statement |                                                                     |
| Community       | DATE      | мемо                                          | AMOUNT     | BALANCE         | Lease information                                                   |
|                 | 2/1/19    | Charge<br>March rent                          | \$1,000.00 | \$1.000.00      | Account number<br>04644969<br>Address                               |
|                 | 1/31/19   | Payment<br>Credit card                        | \$1,000.00 | \$0.00          | 100 South Main Street - 1<br>Los Angeles, CA 90012<br>United States |

Make a payment online by clicking the "Make Payment" button from the home dashboard or payments page. You have the option to make a onetime payment or set up an automatic payment to process on a regular basis.

You can schedule the payment for a later date--or to pay immediately. Once you make a payment, it may take a day or two for the charge show up on your bank or credit card statement. If an online payment is refused by your bank, it will reflect on the Payments page automatically.