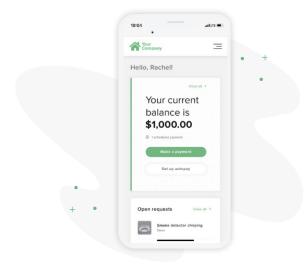

#### **Payments**

The Payments page shows your transaction history - charges, payments, refunds, and more. From here, you can make a one-time payment or set up autopay.

| Xour            |           |                                               |            |                 | (Rachel Resident                                                    |
|-----------------|-----------|-----------------------------------------------|------------|-----------------|---------------------------------------------------------------------|
| Your<br>Company |           |                                               |            |                 | •                                                                   |
| 슈 Home          | Payments  |                                               |            |                 |                                                                     |
| Payments        | Scheduled | payments                                      |            |                 | Current balance                                                     |
| B Requests      | DATE      | мемо                                          | AMOUNT     |                 | \$1,000.00                                                          |
| Announcements 🕦 | 2/28/19   | Payment<br>Autopay - Bank account ending 3123 | \$1,000.00 | Edit            | Make a payment                                                      |
| Documents       |           |                                               |            |                 | Set up autopay                                                      |
| 89 Contacts     | History   |                                               |            | Email statement |                                                                     |
| Community       | DATE      | мемо                                          | AMOUNT     | BALANCE         | Lease information                                                   |
|                 | 2/1/19    | Charge<br>March rent                          | \$1,000.00 | \$1.000.00      | Account number<br>04644969<br>Address                               |
|                 | 1/31/19   | Payment<br>Credit card                        | \$1,000.00 | \$0.00          | 100 South Main Street - 1<br>Los Angeles, CA 90012<br>United States |